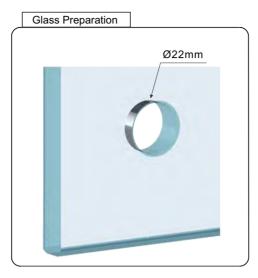

## CATALOGUE AND DESCRIPTION:

- Glass Fixing Systems
- > Standoff Series
- > Ø 38mm Range