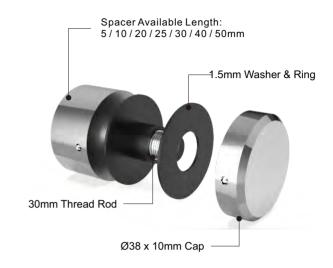

PREMIUM GLASS & HARDWARE

Drawing ID

SOF-38 Series

| Diameter | Spacer     | Available Finished |               |              |                  |       |                |
|----------|------------|--------------------|---------------|--------------|------------------|-------|----------------|
|          |            |                    | Polish<br>S.S | Satin<br>S.S | Texture<br>Black | White | Bruss<br>Brass |
| Ø38      | 5mm        |                    | •             | •            | •                | •     | •              |
| Ø38      | 10mm       |                    | •             | •            | •                | •     | •              |
| Ø38      | 20mm       |                    | •             | •            | •                | •     | •              |
| Ø38      | 25mm       |                    | •             | •            | •                | -     | -              |
| Ø38      | 30mm       |                    | •             | •            | •                | •     | •              |
| Ø38      | 40mm       |                    | •             | •            | •                | -     | -              |
| Ø38      | 50mm       |                    | •             | •            | •                | -     | _              |
| Ø38      | Adiustable |                    | •             | •            | •                | -     | _              |

## MATERIAL:

316L Stainless Steel

## CATALOGUE AND DESCRIPTION:

- Glass Fixing Systems
- > Standoff Series
- > Ø 38mm Range