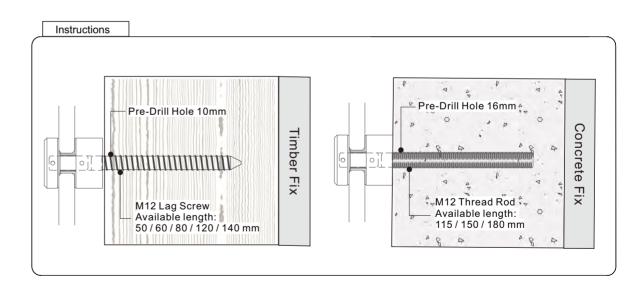

## CATALOGUE AND DESCRIPTION:

- Glass Fixing Systems
- > Standoff Series
- > Ø 38mm Range